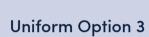

# Option 3 (Recommended for Summer)

- Dress
- Jumper
- Blazer
- Sports Jacket (must be worn with Jumper)
- White socks and school shoes