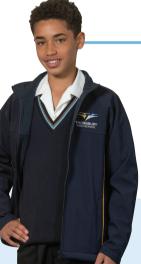

# **Optional Uniform Items**

Blazer (Navy, with logo) - advised for Winter

Sports Jacket (Navy, with logo)- advised for Winter (must be worn with Jumper)

Scarf (with logo)

Baseball Cap or Wide brim hat (with logo)

## Option 2 (Recommended for Winter)

- Shirt Long or Short Sleeve
- Long Pants
- lumper
- Blazer
- Sports Jacket (must be worn with Jumper)
- Black socks and school shoes

## Option 1 (Recommended for Summer)

- Shirt Short or Long Sleeve
- Shorts
- lumper
- Blazer
- Sports Jacket (must be worn with Jumper)
- White socks and school shoes