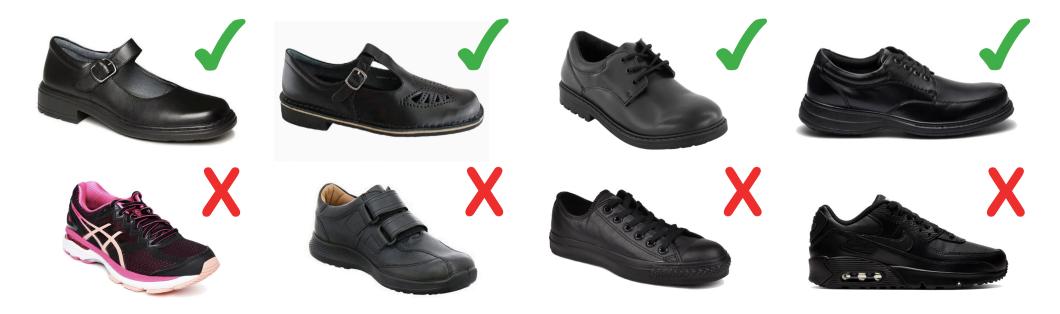

## **School Shoes**

All footwear must be plain black leather school shoes with black laces or straps and buckles. Slip-on footwear and leather sports shoes are not permissible.