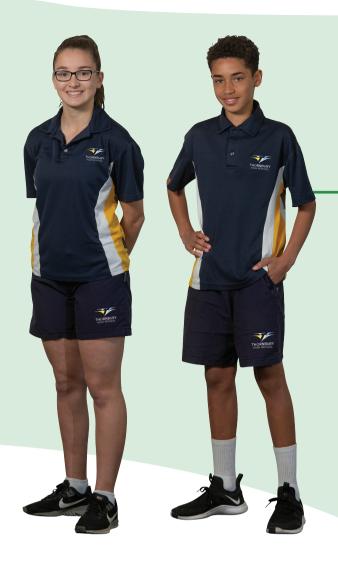

# **Sports Uniform**

Sport Polo Shirt (Navy)

Sport Shorts (Navy)

Tracksuit Long Pants (Navy)

Sports Jacket (Navy)

Socks: Plain White Sports Socks

Sport Runners

### Sports Uniform

- Sport ShortsShort PoloShirtSports JacketTracksuit PantsWhite SocksSport Shoes