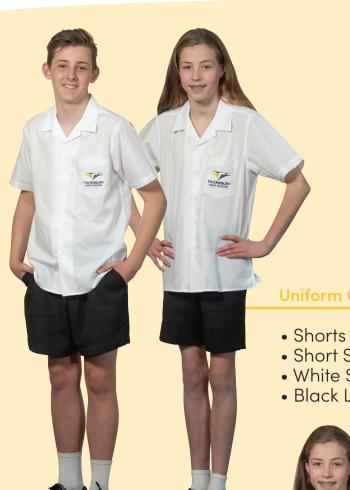

## Option 1 (Recommended for Summer)

- Shirt Short or Long Sleeve
- Shorts
- lumper
- Blazer
- Sports Jacket (must be worn with Jumper)
- White socks and school shoes

# Standard Uniform

Shorts (Black) - two cuts available

Trousers (Black) - two cuts available

White Short Sleeve Shirt (with logo) - two cuts available

White Long Sleeve Shirt (with logo) - two cuts available