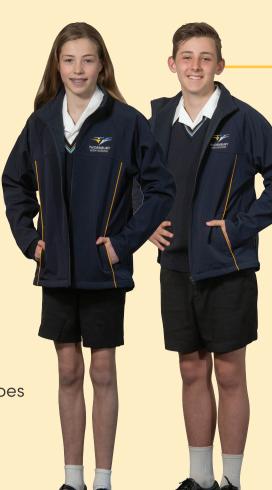

# **Optional Uniform Items**

Blazer (Navy, with logo) - advised for Winter

Sports Jacket (Navy, with logo)- advised for Winter (must be worn with Jumper)

Scarf (with logo)

Baseball Cap or Wide brim hat (with logo)

## Option 2 (Recommended for Winter)

- Shirt Long or Short Sleeve
- Long Pants
- lumper
- Blazer
- Sports Jacket (must be worn with Jumper)
- Black socks and school shoes

## Option 1 (Recommended for Summer)

- Shirt Short or Long Sleeve
- Shorts
- lumper
- Blazer
- Sports Jacket (must be worn with Jumper)
- White socks and school shoes