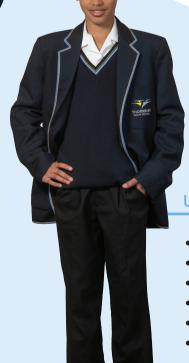

#### **Uniform Option 1**

- Shorts
- Short or Long Sleeve Shirt
- Jumper
- Blazer
- White Socks
- Black Laceup / T-Bar Shoes

#### **Uniform Option 2**

- Long Pants
- Short or Long Sleeve Shir
- Jumper
- Blazer
- Black Socks
- Black Laceup Shoes