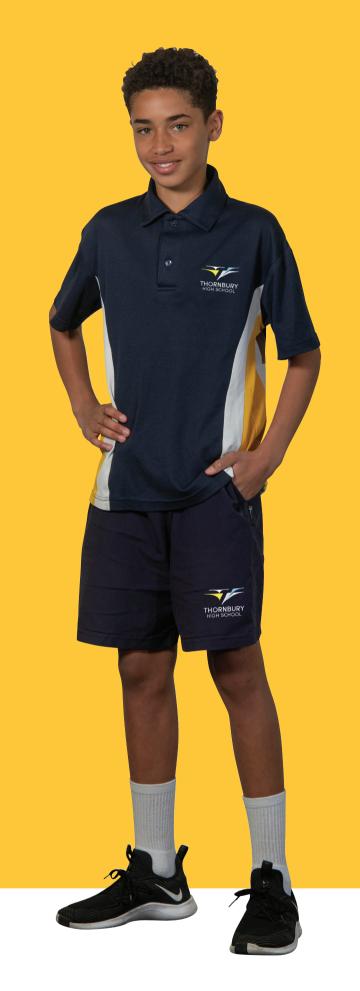

# Standard Uniform

Shorts (Black) - two cuts available

Trousers (Black) - two cuts available

White Short Sleeve Shirt (with logo) - two cuts available

White Long Sleeve Shirt (with logo) - two cuts available

# **Sports Uniform**

Sport Polo Shirt (Navy)

Sport Shorts (Navy)

Tracksuit Long Pants (Navy)

Sports Jacket (Navy)

Socks: Plain White Sports Socks

Sport Runners