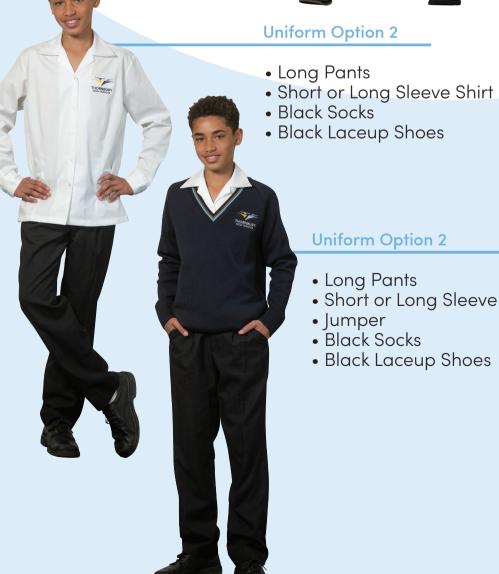

#### **Uniform Option 2**

- Long Pants
- Short or Long Sleeve Shirt
- JumperSports Jacket
- Black Socks
- Black Laceup Shoes

- Skirt
- Jumper
- Black Stocking
- Black T-Bar Si

- Long Pants
- Short or Long Sleeve Shirt
- Jumper
- Black Socks
- Black Laceup Shoes

#### **Uniform Option 2**

- Long Pants
- Short or Long Sleeve Shir
- Jumper
- Blazer
- Black Socks
- Black Laceup Shoes