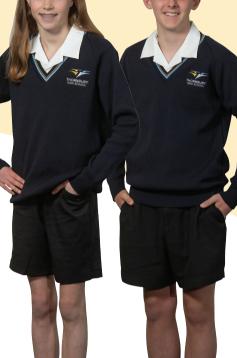

Checked Dress - advised for Summer

Skirt (Tartan) - advised for Winter

Jumper (Navy) - advised for Winter

Socks: Plain White or Plain Black with Long Pants (no logo)

Black Leather School Shoes

School Bag

## Option 2 (Recommended for Winter)

- Shirt Long or Short Sleeve
- Long Pants
- lumper
- Blazer
- Sports Jacket (must be worn with Jumper)
- Black socks and school shoes

## Option 1 (Recommended for Summer)

- Shirt Short or Long Sleeve
- Shorts
- lumper
- Blazer
- Sports Jacket (must be worn with Jumper)
- White socks and school shoes