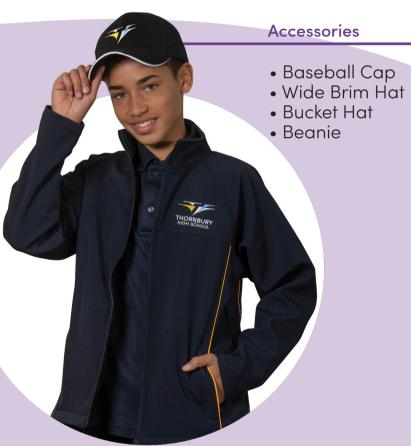

# **Optional Uniform Items**

Blazer (Navy, with logo) - advised for Winter

Sports Jacket (Navy, with logo)- advised for Winter (must be worn with Jumper)

Scarf (with logo)

Baseball Cap or Wide brim hat (with logo)

Beanie (with logo)

Stockings / Tights (Plain Black)

Hijab (Navy, Black or White only)