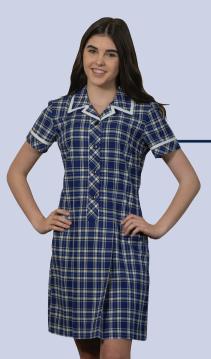

#### **Uniform Option 3**

- Checked Dress
- White Socks
- Black T-Bar Shoes

#### **Uniform Option 3**

- Checked Dress
- Jumper
- Blazer
- White Socks
- Black T-Bar Shoes

- Checked Dress
- Jumper
- White Socks
- Black T-Bar Shoes

- Checked Dress
- Jumper
- Sports JacketWhite Socks
- Black T-Bar Shoes