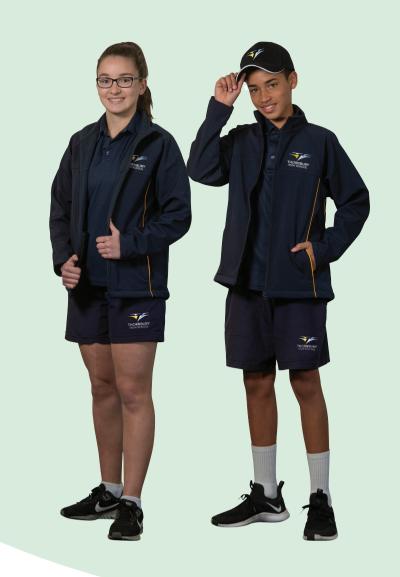

# **Sports Uniform**

Sport Polo Shirt (Navy)

Sport Shorts (Navy)

Tracksuit Long Pants (Navy)

Sports Jacket (Navy)

Socks: Plain White Sports Socks

Sport Runners

# **Optional Uniform Items**

Blazer (Navy, with logo) - advised for Winter

Sports Jacket (Navy, with logo)- advised for Winter (must be worn with Jumper)

Scarf (with logo)

Baseball Cap or Wide brim hat (with logo)